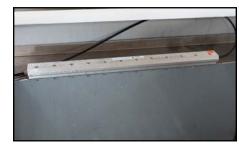

#### RINSE CYCLE STAGE SPECS:

- 5 HP Heavy Duty Wash Cycle Pump
- Tank Volume 265 Gallons

**BLOW OFF**: 24" 70cfm max/90 psi Air Knife Removes Trapped or Pocketed Water.

I-SERIES SPRAY OFF CABINET WASHER VIDEO DEMO ▶

24" air knife blows excess water from parts

Debris trays catching debris above the water level

I-SERIES TOP LOAD SPRAY OFF CABINET WASHER Rev. 10-2022 Subject to changes and modifications without notice.