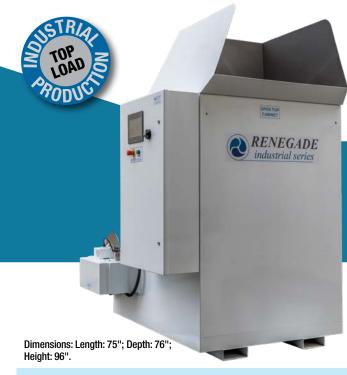

## MODEL: I-SERIES TOP LOAD SPRAY OFF CABINET WASHER

Parts Washer and Cleaning Solutions Since 1996

# The **Renegade I-Series Top Load Spray Off Cabinet Washer** is an in-cell, part robotically held washer for industrial mid-machining processes. This quick wash is designed to handle high production rates for cleaning off heavy chip, heavy coolant containments. A robotic arm is required and parts lowered into the cabinet for cleaning while still gripped by the robot. Wash and dry cycles are determined via communication with the robotic arm and facility's communication system. Multiple spray manifold configurations for strategically washing with variable nozzles pressures from 1-40 psi. The blow off stage compartment contains a powerful air knife to remove trapped or pocketed water.

#### RINSE CYCLE STAGE SPECS:

- 5 HP Heavy Duty Wash Cycle Pump
- Tank Volume 265 Gallons

**BLOW OFF**: 24" 70cfm max/90 psi Air Knife Removes Trapped or Pocketed Water.

I-SERIES SPRAY OFF CABINET WASHER VIDEO DEMO ▶