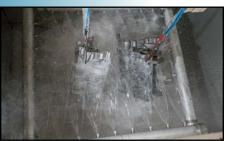

#### RINSE CYCLE STAGE SPECS:

- 5 HP Heavy Duty Wash Cycle Pump
- Tank Volume 265 Gallons

**BLOW OFF**: 24" 70cfm max/90 psi Air Knife Removes Trapped or Pocketed Water.

I-SERIES SPRAY OFF CABINET WASHER VIDEO DEMO ▶

24" air knife blows excess water from parts

Debris trays catching debris above the water level

I-SERIES TOP LOAD SPRAY OFF CABINET WASHER Rev. 10-2022 Subject to changes and modifications without notice.