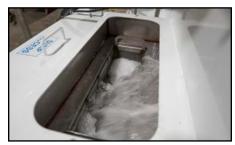

24" air knife blows excess water from parts

Debris trays catching debris above the water level

I-SERIES TOP LOAD SPRAY OFF CABINET WASHER Rev. 10-2022 Subject to changes and modifications without notice.