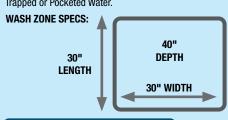

#### RINSE CYCLE STAGE SPECS:

- 5 HP Heavy Duty Wash Cycle Pump
- Tank Volume 265 Gallons

**BLOW OFF**: 24" 70cfm max/90 psi Air Knife Removes Trapped or Pocketed Water.

I-SERIES SPRAY OFF CABINET WASHER VIDEO DEMO ▶