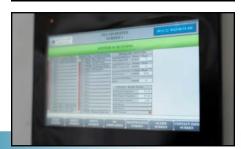

#### COMPONENT HIGHLIGHTS

Large, user-friendly HMI/PLC Control Panel

Precisely positioned nozzles and spray manifolds deliver high volume force for maximum cleaning

#### **KEY FEATURES AND BENEFITS**

- 2-Stage Rinse & Blow Off Cleaning
- PLC/HMI Touch Screen User-Friendly Controls:
- Filter Monitoring
- Low Water Warnings
- Preset Maintenance
- PSI Flow Rate
- Communicated Robotic Signals for Rinse and Dry Cycle
- 230 V 3Ph; 460 V 3Ph
- Smart Liquid Level Sensing System
- Rugged Stainless Steel Construction
- Sump Sweep with Filtration
- Debris Trays to Catch Debris Above the Water Level
- Drain and Overflow Ports
- Oil Skimmer