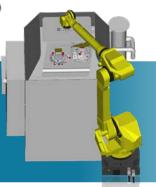

#### **Ideal for high production CNC facilities**

Shown with machine loading robot.

# The **Renegade I-Series Top Load Spray Off Cabinet Washer** is an in-cell, part robotically held washer for industrial mid-machining processes. This quick wash is designed to handle high production rates for cleaning off heavy chip, heavy coolant containments. A robotic arm is required and parts lowered into the cabinet for cleaning while still gripped by the robot. Wash and dry cycles are determined via communication with the robotic arm and facility's communication system. Multiple spray manifold configurations for strategically washing with variable nozzles pressures from 1-40 psi. The blow off stage compartment contains a powerful air knife to remove trapped or pocketed water.