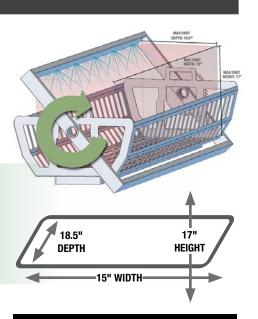

## **AUTOMATIC TOP LOAD HEAVY DUTY PARTS WASHER LINE - TMB SERIES**

Renegade Model TMB 5500 220 Volt Single Phase with 1hp Wash Cycle Pump, 5.5 KW Heater and 40 Gallon Sump Capacity

TMB 5500 Dimensions Height: 54-1/2 inches; Width: 43 inches; Depth: 31 inches

Interior Basket Assembly

Pump Motor

**Control Panel** 

**Proximity Switches** 

WASH ZONE SPECS 500 LB. LOAD CAPACITY