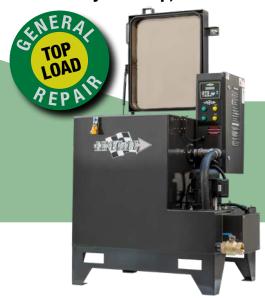

**MODEL: TMB 5500** 

Parts Washer and Cleaning Solutions Since 1996

## **AUTOMATIC TOP LOAD HEAVY DUTY PARTS WASHER LINE - TMB SERIES**

Renegade Model TMB 5500 220 Volt Single Phase with 1hp Wash Cycle Pump, 5.5 KW Heater and 40 Gallon Sump Capacity

TMB 5500 Dimensions Height: 54-1/2 inches; Width: 43 inches; Depth: 31 inches

#### PRODUCT OVERVIEW

The Renegade TMB 5500 Automatic Top Load Heavy Duty Parts Washer is the economical solution for automotive or leisure equipment machine shops that need to go beyond general repair cleaning to parts covered with grease, oil or lubricants. Your parts will be thoroughly cleaned in a high temperature and high pressure environment. Automation features include PLC Programmable Wash Cycle Timer and Heater Timer. Rugged stainless steel construction means low maintenance but delivers high performance batch after batch. Renegade Parts Washers are designed to work with Renegade detergents for maximum cleaning without residue buildup.

#### STANDARD PRODUCT FEATURES AND BENEFITS

- 1hp Heavy Duty Wash Cycle Pump
- 220 Volt Single Phase
- 5.5 KW Heater
- 500lb Load Capacity
- Sump Capacity 40 Gallons
- Automatic Low Water Level Shut Down
- Gear Driven Spray Manifold for Durability
- Stainless Steel Construction
- Max Solution Temperature 185 degrees
- PLC Programmable Wash Cycle Timer
- Programmable Heater 7 Day Timer
- Proximity Switches
- Washer Door Lid Safety Switch