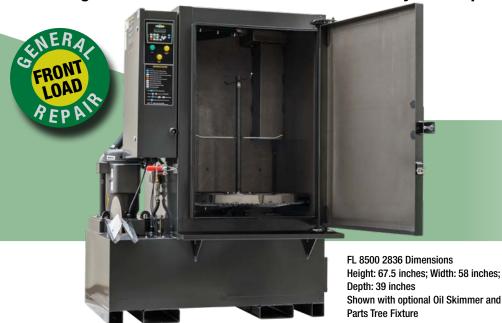

# Renegade Model FL 8500 2836 with 3 HP Wash Cycle Pump and 60 Gallon Sump Capacity

**Pump Motor** 

### PRODUCT OVERVIEW

The Renegade FL 8500 2836 Front Load Heavy Duty Aqueous Parts Washer is the solvent-free cleaning solution for production cleaning operations such as engine and transmission machining facilities. Renegade automatic front load cabinet washers operate with a durable gear-driven turntable and provide easy access to the wash zone. Your parts will be thoroughly cleaned of grease, oil or lubricants in a high temperature and high pressure environment. Pump and heater capacities are integrated to the load and sump capacities for best throughput. Automation features include automatic low water level shutdown, 7-day programmable wash timer and PLC programmable wash cycle timer. Automatic Front Load Parts Washers maximize efficiency in day to day production cell operations. Renegade Aqueous Parts Washers are designed to work with Renegade detergents for maximum cleaning without residue buildup.

- 3 HP Heavy Duty Seal-less Wash Cycle Pump
- 9 KW @ 230V; 12 KW @ 460V
- 750 LB. Load Capacity
- Sump Capacity 60 Gallons
- Automatic Low Water Level Shut Down
- Gear Driven Turntable for Durability
- Heavy Duty 11 Gauge Steel Construction
- Max Solution Temperature 185 degrees
- PLC Programmable Wash Cycle Timer
- Programmable 7 Day Timer for Heater and Oil Skimmer (Optional)
- Washer Door Lid Safety Switch
- Shipping Weight: 800 LBS.