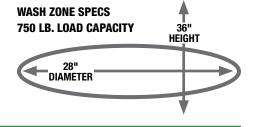

- 3 HP Heavy Duty Seal-less Wash Cycle Pump
- 9 KW @ 230V; 12 KW @ 460V
- 750 LB. Load Capacity
- Sump Capacity 60 Gallons
- Automatic Low Water Level Shut Down
- Gear Driven Turntable for Durability
- Heavy Duty 11 Gauge Steel Construction
- Max Solution Temperature 185 degrees
- PLC Programmable Wash Cycle Timer
- Programmable 7 Day Timer for Heater and Oil Skimmer (Optional)
- Washer Door Lid Safety Switch
- Shipping Weight: 800 LBS.